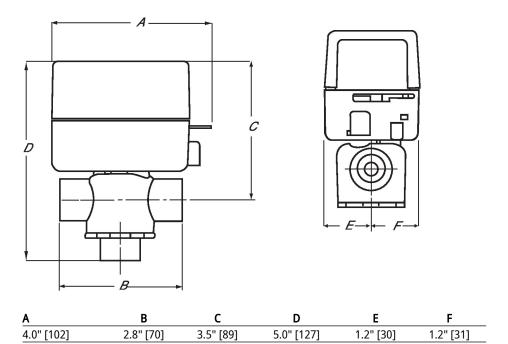

This valve is designed to fit in compact areas where on/off or control is required using 24 VAC or 120 VAC.

**EPDM** 

ZONE

| Dimensions  |    |                   |  |
|-------------|----|-------------------|--|
| Туре        | DN | Weight            |  |
| ZONE320S-50 | 20 | 0.88 lb [0.40 kg] |  |