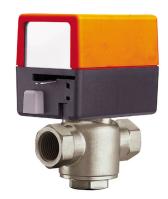

## Application

Suitable actuators

Seat

Spring

This valve is typically used on fan coil units, baseboards or other hydronic applications where fail safe operation on 2-wire control is required. This valve is suitable for use in a hydronic system with variable or constant flow.

This valve is designed to fit in compact areas where on/off or control is required using 24 VAC or 120 VAC.

**EPDM** 

ZONE

| Dimensions  |    |                   |  |
|-------------|----|-------------------|--|
| Туре        | DN | Weight            |  |
| ZONE320S-50 | 20 | 0.88 lb [0.40 kg] |  |